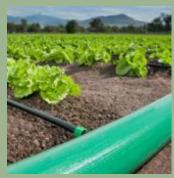

# PVC LAY FLAT HOSE

## Product description:

- 1) industrial hose, all use new material
- 2) choose 1300 d polyester thread, high strength, high wear resistance
- 3) product specifications from 1 inch to 8 inch4) the highest burst pressure range from 12bar to 30 bar