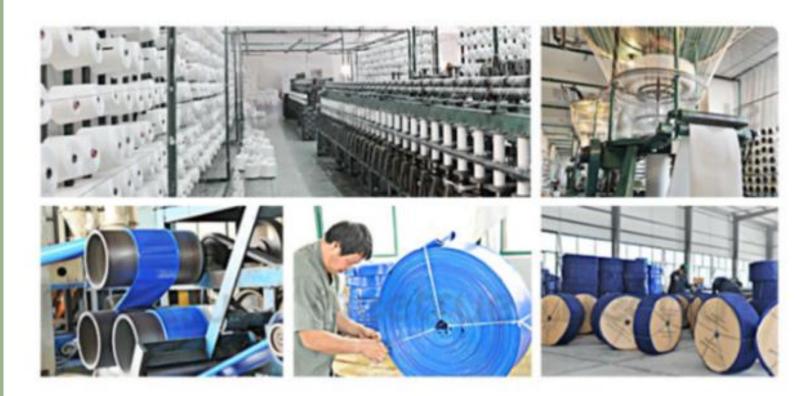

### Product features:

- 1) choose high-strength dacron line, high quality PVC raw material
- 2) one-step molding product, lining and plastic coated process once complete and more uniform distribution of raw materials, no crystal point, without air hole, inside and outside the wall smooth.
- 3) product acid corrosion resistance, high working pressure, anti-aging, non-toxic, extension ability.4) working temperature: 10 °C to 65 °C