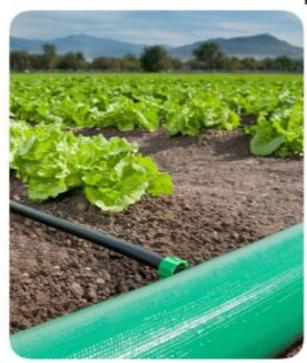

GOLDSIONE

High-pressure PVC Lay Flat Hose

This type is suitable for all kinds of high pressure working environment, resistance to high pressure. Optional Boolean connector or aluminum quick connectors.