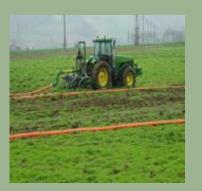

# PVC LAY FLAT HOSE

### **HOSE** Product description:

- -- industrial hose, all use virgin material
- --choose 1300 d polyester thread, high strength, high wear resistance
- --product specifications from 1 inch to 12 inch
- --Work pressure range from 2 bar to 10 bar. (30-150 psi )